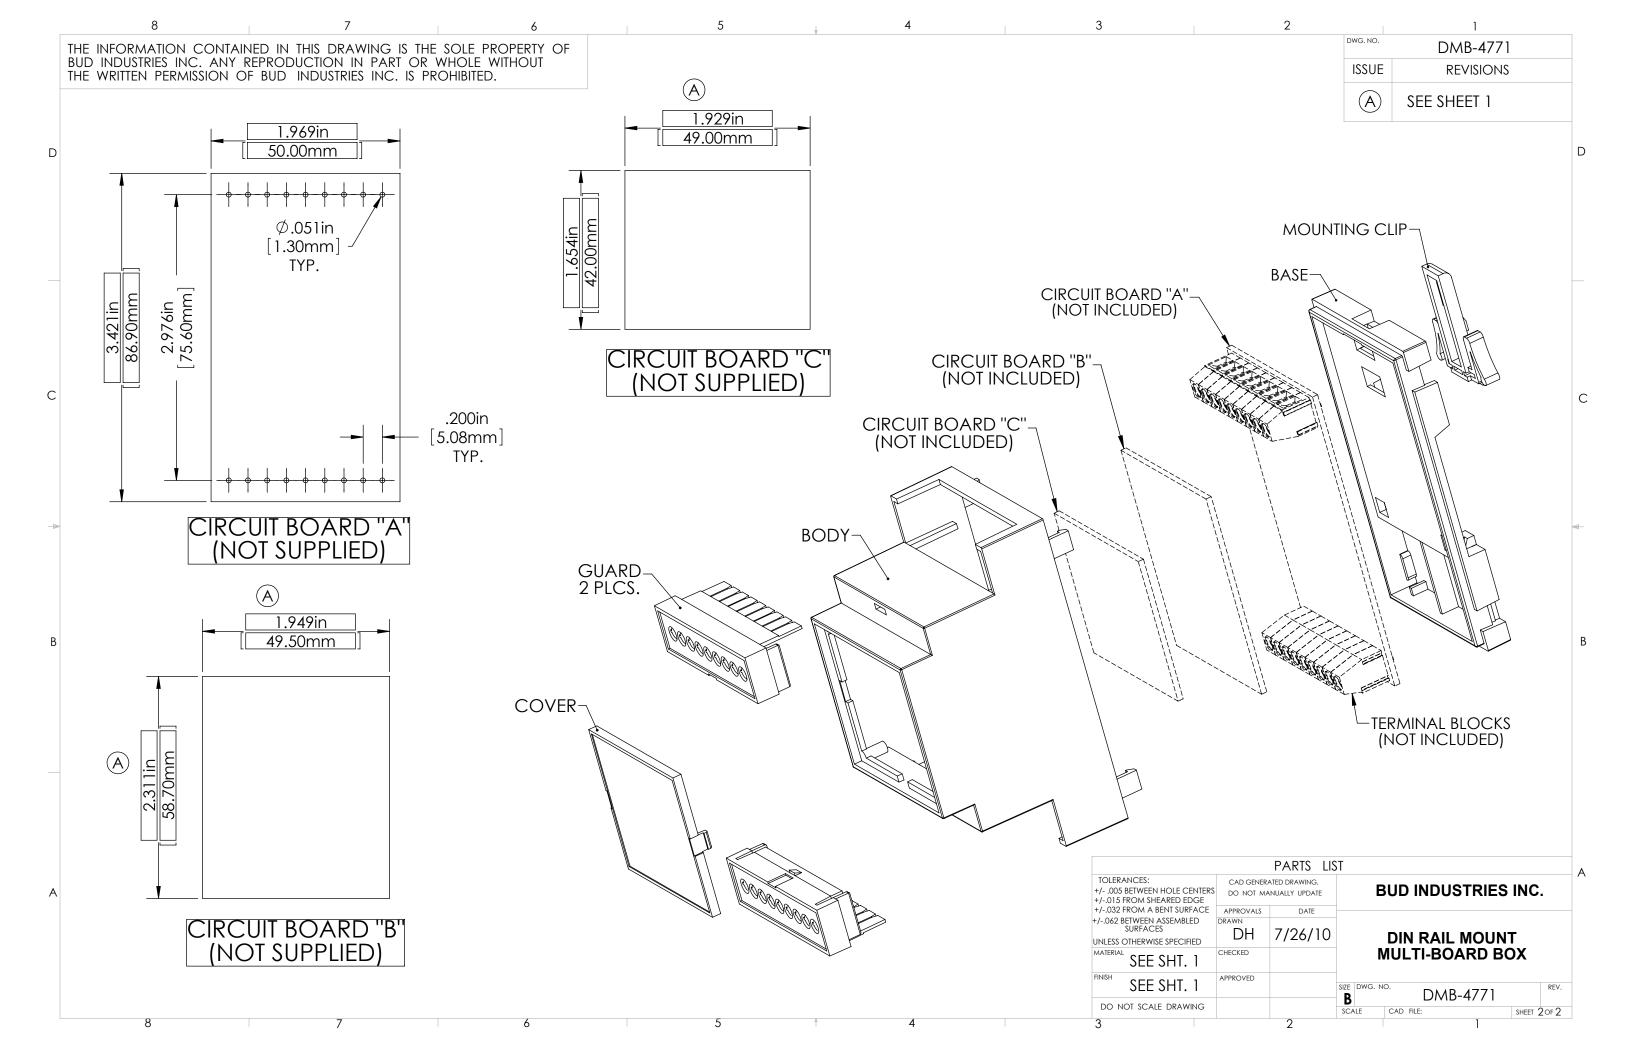

|    |                                                     | PARTS LIS | Т                   |         |             |     |          |
|----|-----------------------------------------------------|-----------|---------------------|---------|-------------|-----|----------|
| RS | CAD GENERATED DRAWING,<br>RS DO NOT MANUALLY UPDATE |           | BUD INDUSTRIES INC. |         |             |     |          |
|    | APPROVALS                                           | DATE      |                     |         |             |     |          |
|    |                                                     | 7/26/10   |                     |         | DIN RAIL MO | UNT |          |
|    | CHECKED                                             |           | MULTI-BOARD BOX     |         |             |     |          |
|    | APPROVED                                            |           | size<br>B           | DWG. NO | DMB-47      | 71  | REV.     |
|    |                                                     |           | SCA                 | ALE .   | CAD FILE:   | SHE | ET 10F 2 |
|    | ļ                                                   | 2         |                     |         |             | 1   |          |