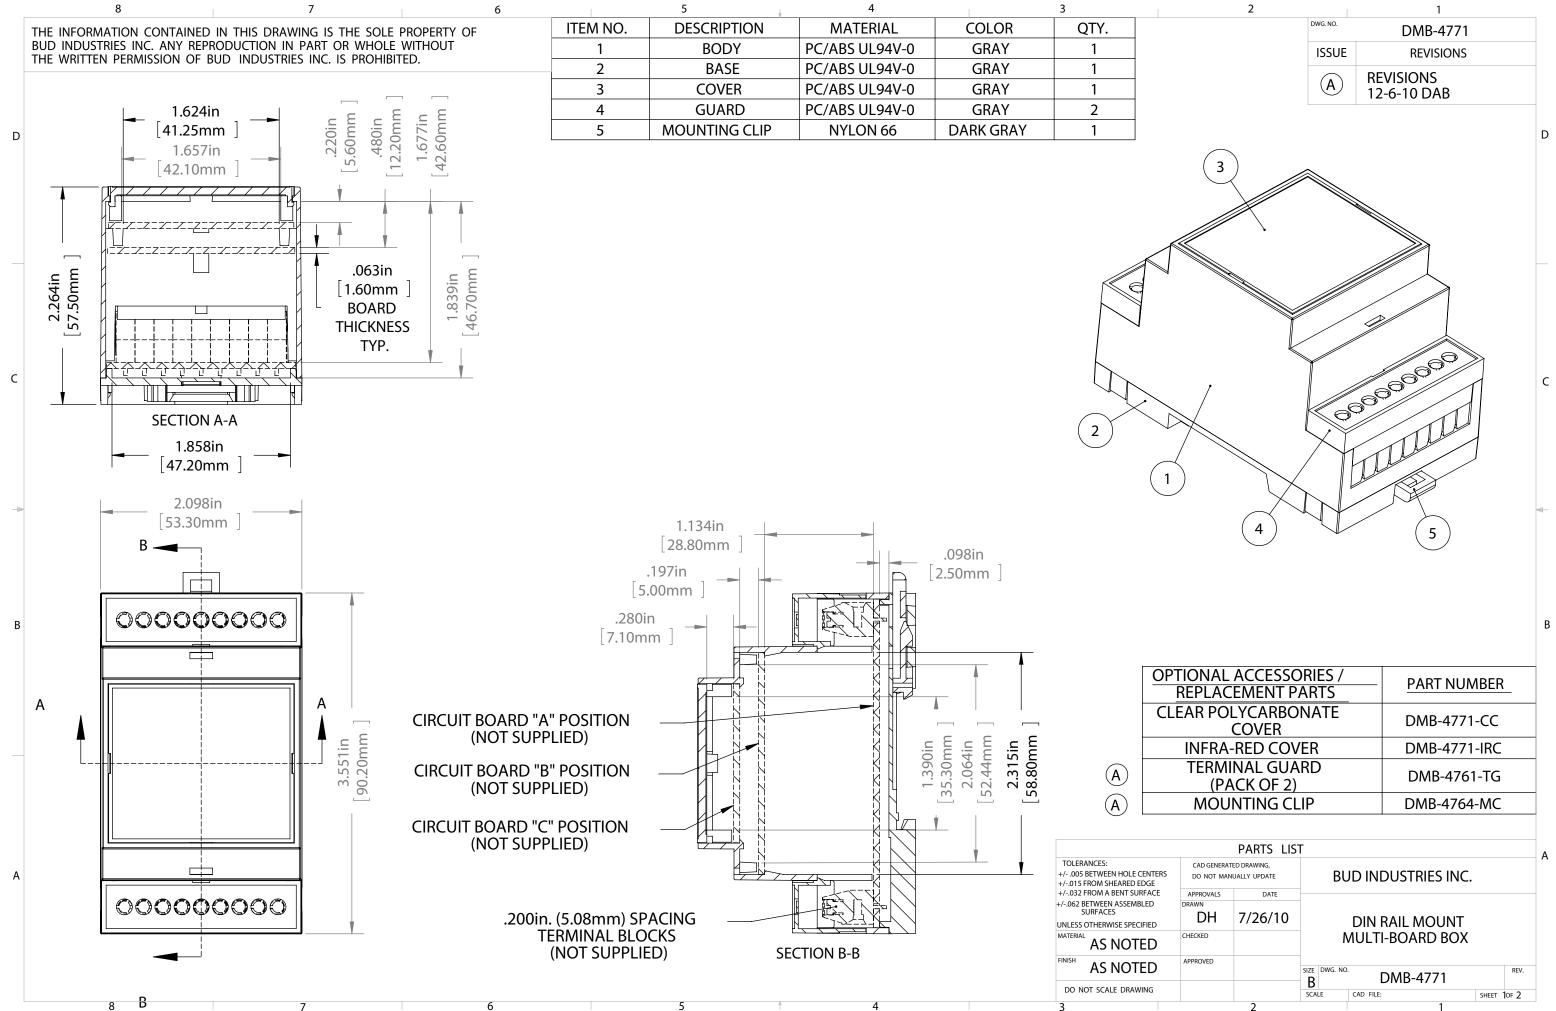

To learn more about din rail enclosures visit http://www.budind.com/

| OPTIONAL ACCESSORIES /        | PART NUMBER  |
|-------------------------------|--------------|
| REPLACEMENT PARTS             |              |
| CLEAR POLYCARBONATE<br>COVER  | DMB-4771-CC  |
| INFRA-RED COVER               | DMB-4771-IRC |
| TERMINAL GUARD<br>(PACK OF 2) | DMB-4761-TG  |
| MOUNTING CLIP                 | DMB-4764-MC  |
|                               |              |