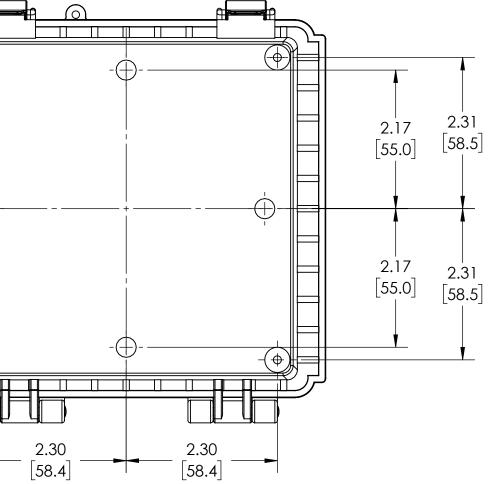

## PTQ-11047 & PTQ-11047-C

- MATERIAL: BODY POLYCARBONATE 10% FIBERGLASS REINFORCED COVER POLYCARBONATE UL508 /NEMA TYPE 4X WITH IP-67 TUV RATING & UL-94V0 RATING
- 2. FINISH: BODY LIGHT GRAY COVER LIGHT GRAY OR CLEAR (-C)
- 3. CONTINUOUS GASKET IN COVER
- 4. SUPPLIED WITH TWO M4 x 8mm LG. TRUSS HEAD MACHINE SCREWS
- 5. DIMENSIONS ARE INCH [MM]