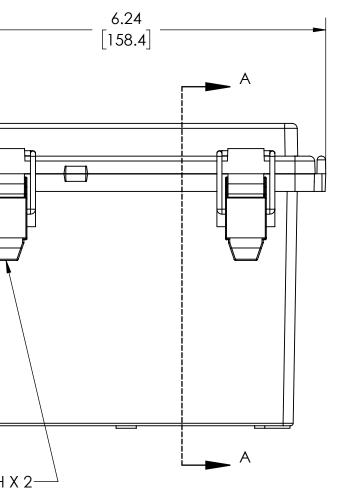

## PTQ-11047 & PTQ-11047-C

- MATERIAL: BODY POLYCARBONATE 10% FIBERGLASS REINFORCED COVER POLYCARBONATE UL508 /NEMA TYPE 4X WITH IP-67 TUV RATING & UL-94V0 RATING
- 2. FINISH: BODY LIGHT GRAY COVER LIGHT GRAY OR CLEAR (-C)
- 3. CONTINUOUS GASKET IN COVER
- 4. SUPPLIED WITH TWO M4 x 8mm LG. TRUSS HEAD MACHINE SCREWS
- 5. DIMENSIONS ARE INCH [MM]

DRAWING FOR REFERENCE WE RESERVE THE RIGHT TO MAKE CHANGES TO OUR STANDARD PRODUCTS. PLEASE CONSULT WITH BUD INDUSTRIES PRIOR TO USING THIS DRAWING FOR DESIGN PURPOSE.

-M4 THREADED INERT X 2