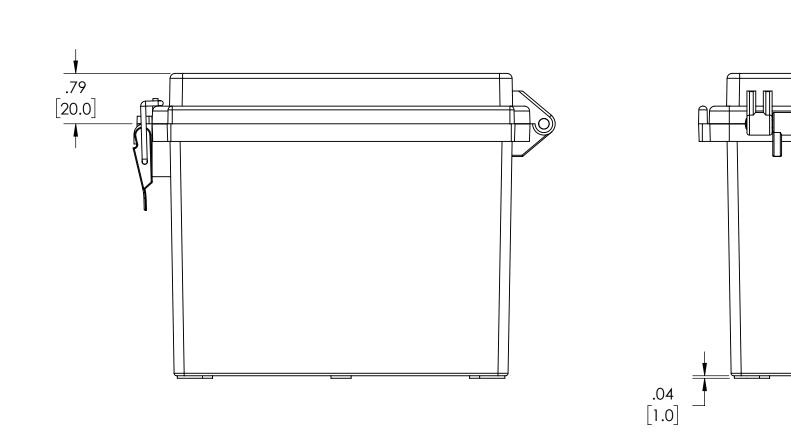

## PTQ-11047 & PTQ-11047-C

- MATERIAL: BODY POLYCARBONATE 10% FIBERGLASS REINFORCED COVER POLYCARBONATE UL508 /NEMA TYPE 4X WITH IP-67 TUV RATING & UL-94V0 RATING
- 2. FINISH: BODY LIGHT GRAY COVER LIGHT GRAY OR CLEAR (-C)
- 3. CONTINUOUS GASKET IN COVER
- 4. SUPPLIED WITH TWO M4 x 8mm LG. TRUSS HEAD MACHINE SCREWS
- 5. DIMENSIONS ARE INCH [MM]