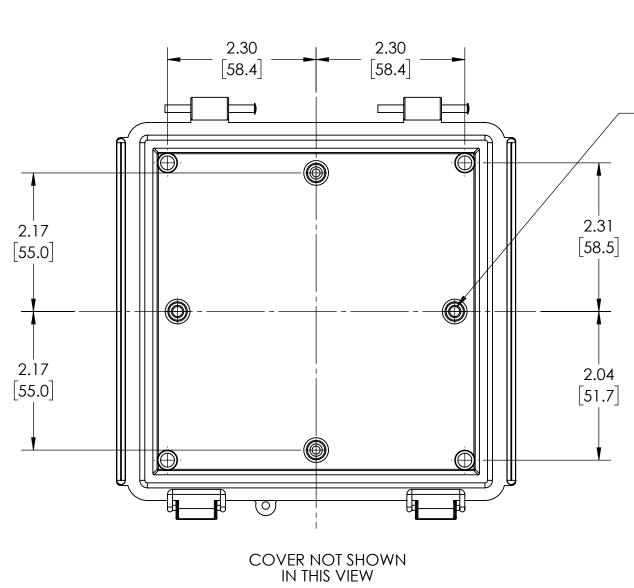

## PTQ-11047 & PTQ-11047-C

- MATERIAL: BODY POLYCARBONATE 10% FIBERGLASS REINFORCED COVER POLYCARBONATE UL508 /NEMA TYPE 4X WITH IP-67 TUV RATING & UL-94V0 RATING
- 2. FINISH: BODY LIGHT GRAY COVER LIGHT GRAY OR CLEAR (-C)
- 3. CONTINUOUS GASKET IN COVER
- 4. SUPPLIED WITH TWO M4 x 8mm LG. TRUSS HEAD MACHINE SCREWS
- 5. DIMENSIONS ARE INCH [MM]