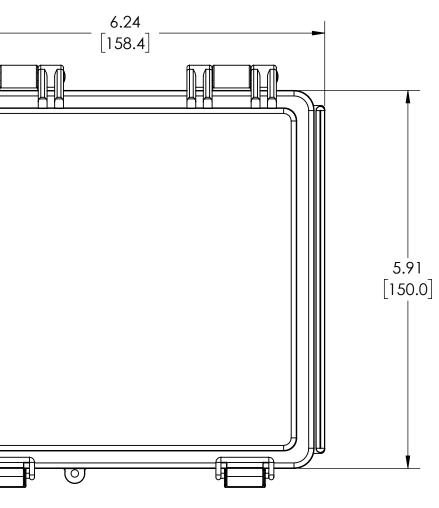

## PTQ-11047 & PTQ-11047-C

- MATERIAL: BODY POLYCARBONATE 10% FIBERGLASS REINFORCED COVER POLYCARBONATE UL508 /NEMA TYPE 4X WITH IP-67 TUV RATING & UL-94V0 RATING
- 2. FINISH: BODY LIGHT GRAY COVER LIGHT GRAY OR CLEAR (-C)
- 3. CONTINUOUS GASKET IN COVER
- 4. SUPPLIED WITH TWO M4 x 8mm LG. TRUSS HEAD MACHINE SCREWS
- 5. DIMENSIONS ARE INCH [MM]